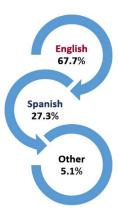

That's the **number of contacts**Parent Centers had last year

with the people they serve.

Look at the volume of our contacts with people—in over 40 different languages.

292,400+
Parents attended trainings